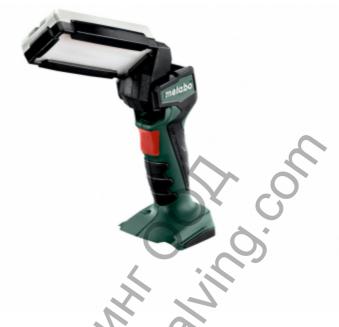

## SLA 14.4-18 LED (600370000) Cordless Lamp

## Cardboard box

Order no. 600370000 EAN 4007430242754

- Powerful LED inspection lamp for uniform, bright illumination of the working area
- Compact and handy for versatile use
- Lamp head can be turned and swivelled through 180° providing almost infinite positions for the lamp
- Robust aluminium die-cast housing for use on construction sites
- Operation with all Li-Power and LiHD slide-on 14.4 and 18 Volt battery packs
- Swivelling hook for suspending the lamp